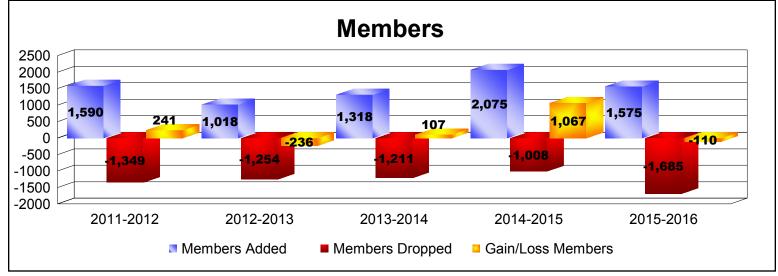

District 355 A

As of June 2016 Cumulative

| Year      | New<br>Clubs | Dropped<br>Clubs | Gain/<br>Loss<br>Clubs | New<br>Members | Charter<br>Members | Reinstate<br>Members | Transfer<br>Members | Total<br>Member<br>Added | Total<br>Members<br>Dropped | Gain/<br>Loss<br>Members |
|-----------|--------------|------------------|------------------------|----------------|--------------------|----------------------|---------------------|--------------------------|-----------------------------|--------------------------|
| 2011-2012 | 8            | -1               | 7                      | 1203           | 326                | 28                   | 33                  | 1590                     | -1349                       | 241                      |
| 2012-2013 | 0            | -1               | -1                     | 964            | 3                  | 35                   | 16                  | 1018                     | -1254                       | -236                     |
| 2013-2014 | 7            | 0                | 7                      | 986            | 276                | 40                   | 16                  | 1318                     | -1211                       | 107                      |
| 2014-2015 | 6            | -1               | 5                      | 1772           | 238                | 37                   | 28                  | 2075                     | -1008                       | 1067                     |
| 2015-2016 | 3            | 0                | 3                      | 1373           | 135                | 46                   | 21                  | 1575                     | -1685                       | -110                     |
| Average   | 5            | -1               | 4                      | 1260           | 196                | 37                   | 23                  | 1515                     | -1301                       | 214                      |