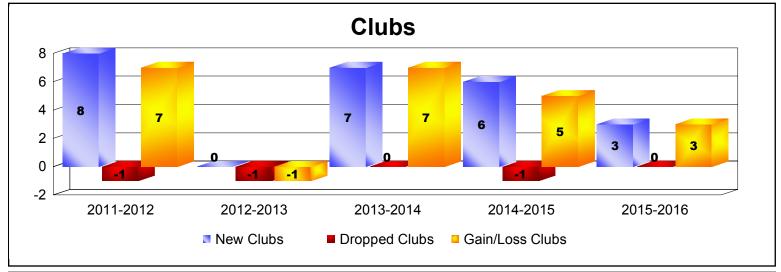

District 355 A

As of June 2016 Cumulative

| Year      | New<br>Clubs | Dropped<br>Clubs | Gain/<br>Loss<br>Clubs | New<br>Members | Charter<br>Members | Reinstate<br>Members | Transfer<br>Members | Total<br>Member<br>Added | Total<br>Members<br>Dropped | Gain/<br>Loss<br>Members |
|-----------|--------------|------------------|------------------------|----------------|--------------------|----------------------|---------------------|--------------------------|-----------------------------|--------------------------|
| 2011-2012 | 8            | -1               | 7                      | 1203           | 326                | 28                   | 33                  | 1590                     | -1349                       | 241                      |
| 2012-2013 | 0            | -1               | -1                     | 964            | 3                  | 35                   | 16                  | 1018                     | -1254                       | -236                     |
| 2013-2014 | 7            | 0                | 7                      | 986            | 276                | 40                   | 16                  | 1318                     | -1211                       | 107                      |
| 2014-2015 | 6            | -1               | 5                      | 1772           | 238                | 37                   | 28                  | 2075                     | -1008                       | 1067                     |
| 2015-2016 | 3            | 0                | 3                      | 1373           | 135                | 46                   | 21                  | 1575                     | -1685                       | -110                     |
| Average   | 5            | -1               | 4                      | 1260           | 196                | 37                   | 23                  | 1515                     | -1301                       | 214                      |